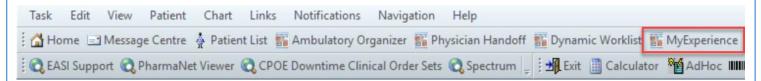

## Tip of the Day: How to Change your Default View in PowerChart

In PowerChart, select MyExperience to change the default view in PowerChart.

Once in MyExperience, select the preferred default view and click **Save**. For the change to take effect, you must log off and re-log in.