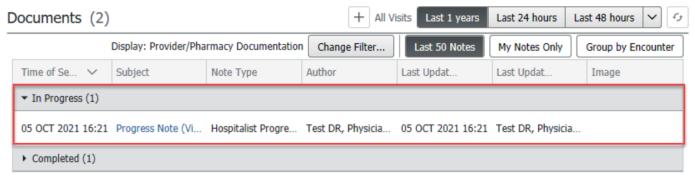

## Reminder – Sign/Submit, Sign

Remember to sign off your documentation. Documents created by using Dynamic Documentation (self-authored notes), need to be in a final state, signed and submitted before the distribution occurs.

Don't forget to reach out to your colleagues if you notice there is a saved, not signed note (In Progress Status).