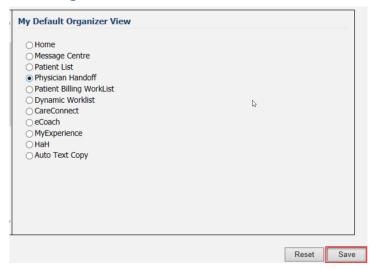

## Tip of the Day: How to Change your Default View in PowerChart

In PowerChart, select MyExperience to change the default view in PowerChart.

Once in MyExperience, select the preferred default view and click **Save**. For the change to take effect, you must log off and re-log in.