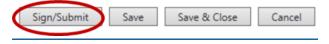

## Reminder – Sign/Submit, Sign

Remember to sign off your documentation. Documents created by using Dynamic Documentation (self-authored notes), need to be in a final state, signed and submitted before the distribution occurs.

Don't forget to reach out to your colleagues if you notice there is a saved, not signed note (In Progress Status).